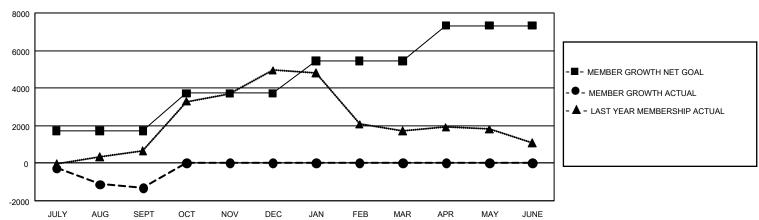

## GOALS AND ACTUAL MEMBERS CUMULATIVE

| DROPPED CLUBS: 106           |                         | 831 CLUBS OF 4,295 ADDED 1 OR<br>MORE NEW MEMBERS | GENDER DISTRIBUTION  MALE 49,861 (48.00%)                                 |                                           |  |
|------------------------------|-------------------------|---------------------------------------------------|---------------------------------------------------------------------------|-------------------------------------------|--|
| DROPPED MEMBERS DECEASED 303 |                         |                                                   | NON BINARY PREFER NOT TO ANSWER                                           | 54,015 (52.00%)<br>0 (0.00%)<br>8 (0.01%) |  |
| CLUB CANCELLED OTHER TOTAL   | 1,217<br>2,821<br>4,341 | CLICK HERE FOR CUMULATIVE MEMBERSHIP DATA         | TOTAL FAMILY UNIT MEMBERS 39,188  FAMILY MEMBERS PAYING HALF 21,788  DUES |                                           |  |

## REPORT DOES NOT INCLUDE CLUBS IN UNDISTRICTED AREAS.

| Clubs                 |               |           |               | Members               |                        |                         |                                                    |
|-----------------------|---------------|-----------|---------------|-----------------------|------------------------|-------------------------|----------------------------------------------------|
| RESULTS FOR 2021-2022 |               |           |               | RESULTS FOR 2021-2022 |                        |                         |                                                    |
| QUARTER               | NEW CLUB GOAL | NEW CLUBS | DROPPED CLUBS | QUARTER MEME          | BER GROWTH NET<br>GOAL | MEMBER GROWTH<br>ACTUAL | DROPPED<br>MEMBERS ACTUAL<br>(including transfers) |
| JULY/AUG/SEPT         | 135           | 28        | 106           | JULY/AUG/SEPT         | 1710                   | 3,497                   | 4,365                                              |
| OCT/NOV/DEC           | 180           | 0         | 0             | OCT/NOV/DEC           | 2007                   | 0                       | 0                                                  |
| JAN/FEB/MAR           | 189           | 0         | 0             | JAN/FEB/MAR           | 1736                   | 0                       | 0                                                  |
| APR/MAY/JUNE          | 159           | 0         | 0             | APR/MAY/JUNE          | 1874                   | 0                       | 0                                                  |