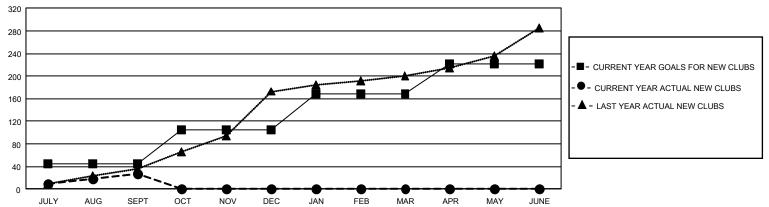

## GOALS AND ACTUAL NEW CLUBS CUMULATIVE

## REPORT DOES NOT INCLUDE CLUBS IN UNDISTRICTED AREAS.

| Clubs                 |               |           |               | Members               |                        |                         |                                                    |
|-----------------------|---------------|-----------|---------------|-----------------------|------------------------|-------------------------|----------------------------------------------------|
| RESULTS FOR 2021-2022 |               |           |               | RESULTS FOR 2021-2022 |                        |                         |                                                    |
| QUARTER               | NEW CLUB GOAL | NEW CLUBS | DROPPED CLUBS | QUARTER MEME          | BER GROWTH NET<br>GOAL | MEMBER GROWTH<br>ACTUAL | DROPPED<br>MEMBERS ACTUAL<br>(including transfers) |
| JULY/AUG/SEPT         | 135           | 28        | 106           | JULY/AUG/SEPT         | 1710                   | 3,497                   | 4,365                                              |
| OCT/NOV/DEC           | 180           | 0         | 0             | OCT/NOV/DEC           | 2007                   | 0                       | 0                                                  |
| JAN/FEB/MAR           | 189           | 0         | 0             | JAN/FEB/MAR           | 1736                   | 0                       | 0                                                  |
| APR/MAY/JUNE          | 159           | 0         | 0             | APR/MAY/JUNE          | 1874                   | 0                       | 0                                                  |